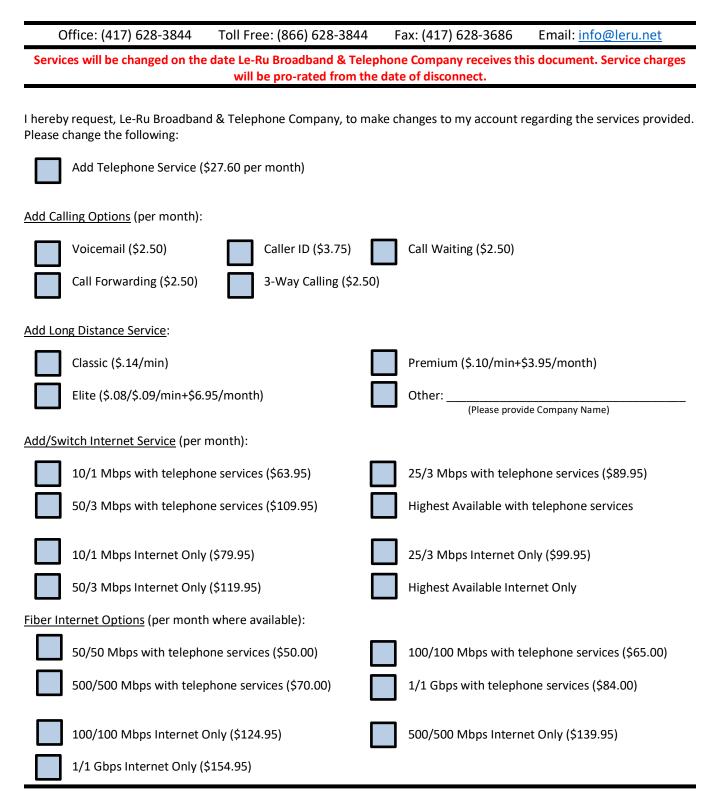

## **REQUEST OF SERVICE CHANGE**

Le-Ru Broadband & Telephone Company

P. O Box 147

Stella, MO 64867

Other: \_\_\_\_\_

| (Please Describe)                                                                                                                                                                                                                                                                                                                          |                           |                  |
|--------------------------------------------------------------------------------------------------------------------------------------------------------------------------------------------------------------------------------------------------------------------------------------------------------------------------------------------|---------------------------|------------------|
| Disconnect Services                                                                                                                                                                                                                                                                                                                        |                           |                  |
|                                                                                                                                                                                                                                                                                                                                            | All Services              |                  |
|                                                                                                                                                                                                                                                                                                                                            | Telephone Services        |                  |
|                                                                                                                                                                                                                                                                                                                                            | Internet Services         |                  |
|                                                                                                                                                                                                                                                                                                                                            | Other:                    |                  |
|                                                                                                                                                                                                                                                                                                                                            | Date to be Disconnected:  |                  |
|                                                                                                                                                                                                                                                                                                                                            | Reason for Disconnection: |                  |
|                                                                                                                                                                                                                                                                                                                                            | Forwarding Address:       |                  |
|                                                                                                                                                                                                                                                                                                                                            | Contact Phone #:          |                  |
| Only authorized persons who are listed on the account are capable of changing or disconnecting services. Exceptions cannot be made just because the person named on the account is in the hospital/nursing home or even deceased. Only persons listed on the account or those with Power-of-Attorney can authorize changes to the account. |                           |                  |
| Account                                                                                                                                                                                                                                                                                                                                    | t Holders Name:           | Service Phone #: |
|                                                                                                                                                                                                                                                                                                                                            |                           |                  |
| Account #:                                                                                                                                                                                                                                                                                                                                 |                           |                  |
| Signature:                                                                                                                                                                                                                                                                                                                                 |                           | Date:            |
| Print Name: For Office Use Only:                                                                                                                                                                                                                                                                                                           |                           |                  |
|                                                                                                                                                                                                                                                                                                                                            |                           |                  |
| Date: _                                                                                                                                                                                                                                                                                                                                    | Account #:                | Phone #:         |